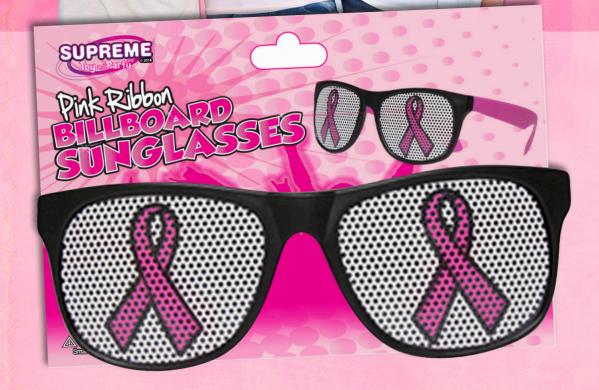

## PINK RIBBON BILLBOARD SUNGLASSES

Item #: RHS547EA

Shippable Case: 24 Master UPC: 107-16148 0847-8 Individual UPC: 7-16148 08547-1

**PINK RIBBON LUMITON** 

SUPREME

Shippable Case: 24 Master UPC: 107-16148 08127-2 Individual UPC: 7-16148 08127-5