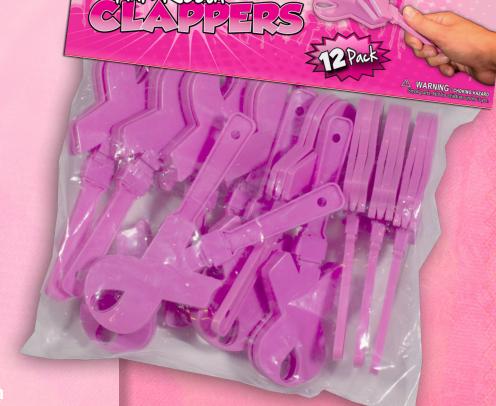

www.supremepartv.com

PINK RIBBON CLAPPER

Shippable Case: 24 Master UPC: 107-16148 0813-1 Individual UPC: 7-16148 0813-4

PINK RIBBON CHECKERED FLAG

3 PK 12"x18" PINK RIBBON CHECKERED FLAGS Item #: RHN080UN