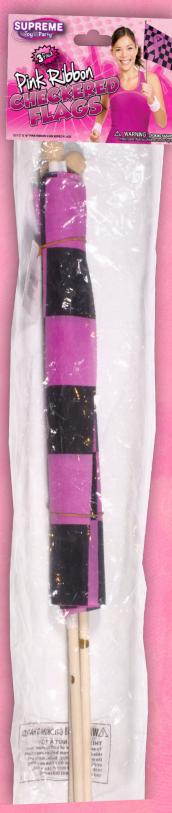

www.supremepartv.com

PINK RIBBON CLAPPER

Shippable Case: 24 Master UPC: 107-16148 0813-1 Individual UPC: 7-16148 0813-4

PINK RIBBON CHECKERED FLAG

3 PK 12"x18" PINK RIBBON CHECKERED FLAGS Item #: RHN080UN